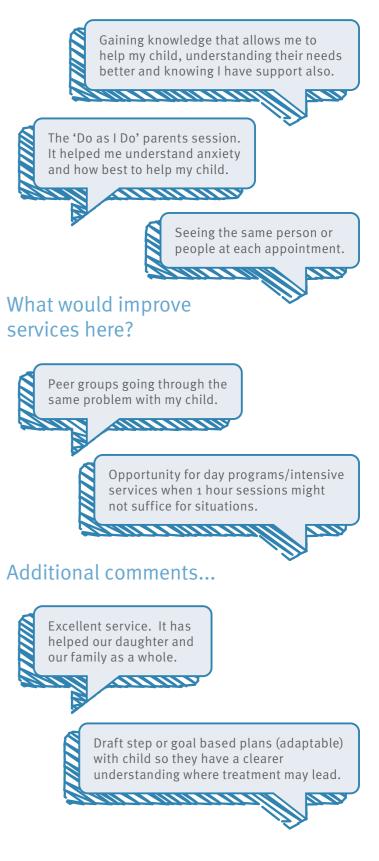

## The best things about this service were...

## My experience would have been better if...

| Highest                                                                               |  | Scale                                                                                    |  |  |
|---------------------------------------------------------------------------------------|--|------------------------------------------------------------------------------------------|--|--|
| Scoring                                                                               |  | 5 – Highest Score                                                                        |  |  |
| Questions                                                                             |  | 1 – Lowest Score                                                                         |  |  |
| <b>4.45</b><br>Q14. Staff speak<br>with me in a way<br>that I understand              |  | <b>4.52</b><br>Q12. Staff treat<br>me with respect                                       |  |  |
| <b>4.27</b><br>Q4. The people<br>helping my child<br>stick with us no<br>matter what  |  | <b>4.27</b><br>Q1. Overall, I am<br>satisfied with the<br>treatment my child<br>receives |  |  |
|                                                                                       |  | <b>4.23</b><br>Q15. Staff are<br>sensitive to my<br>cultural/ethnic<br>background        |  |  |
| Lowest                                                                                |  |                                                                                          |  |  |
| Scoring                                                                               |  |                                                                                          |  |  |
| Questions                                                                             |  |                                                                                          |  |  |
| <b>3.76</b><br>Q18. My child gets<br>along better with<br>friends and other<br>people |  | <b>3.65</b><br>Q22. Overall my<br>child feels better                                     |  |  |
| 3.57<br>Q19. My child is<br>doing better in<br>school and/or<br>work                  |  | <b>3.52</b><br>Q20. My child is<br>better able to cope<br>when things go<br>wrong        |  |  |
| <b>3.38</b><br>Q21. I am satisfied<br>with our family life<br>right now               |  |                                                                                          |  |  |
|                                                                                       |  |                                                                                          |  |  |

What has been the most helpful thing about the services you and your child receive?