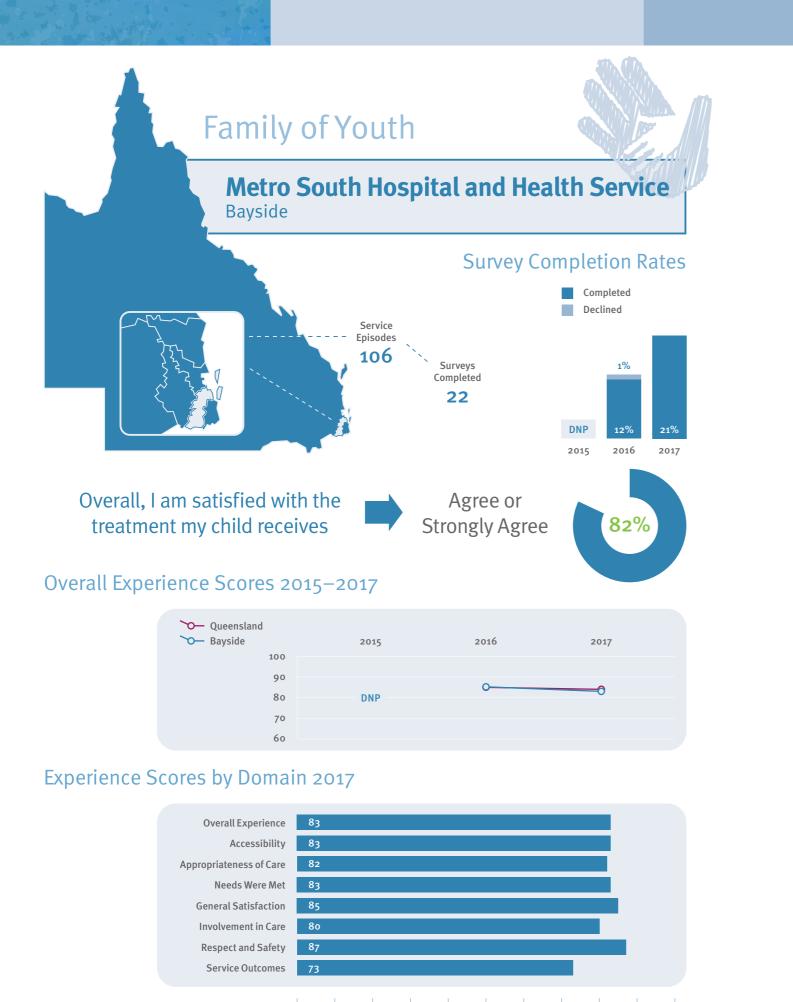

What has been the most helpful thing about the services you and your child receive?