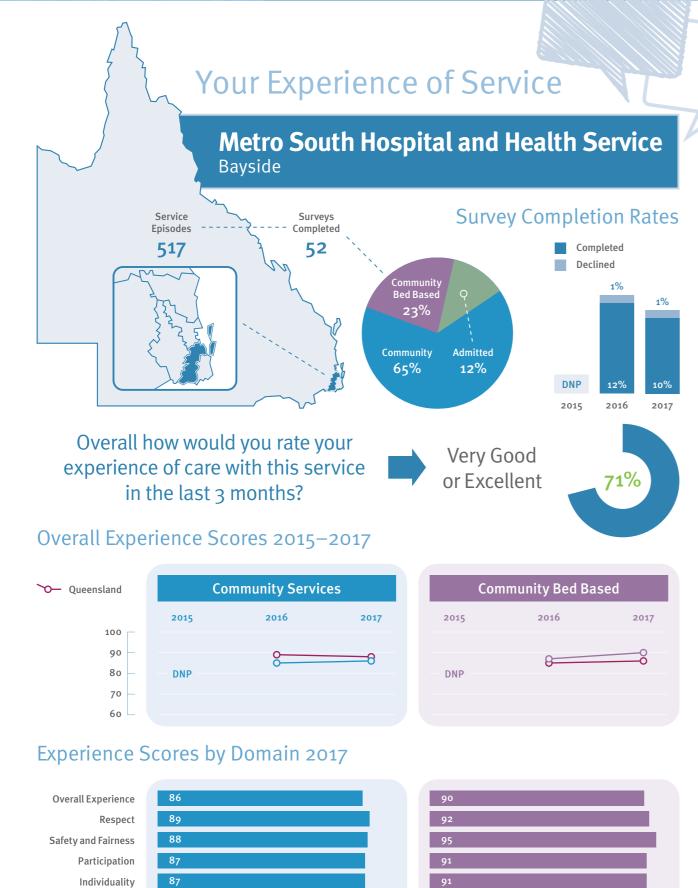

## The best things about this service were...

## My experience would have been better if...

| Highest                                                                               |  | Scale                                                                                    |  |  |
|---------------------------------------------------------------------------------------|--|------------------------------------------------------------------------------------------|--|--|
| Scoring                                                                               |  | 5 – Highest Score                                                                        |  |  |
| Questions                                                                             |  | 1 – Lowest Score                                                                         |  |  |
| <b>4.45</b><br>Q14. Staff speak<br>with me in a way<br>that I understand              |  | <b>4.52</b><br>Q12. Staff treat<br>me with respect                                       |  |  |
| <b>4.27</b><br>Q4. The people<br>helping my child<br>stick with us no<br>matter what  |  | <b>4.27</b><br>Q1. Overall, I am<br>satisfied with the<br>treatment my child<br>receives |  |  |
|                                                                                       |  | <b>4.23</b><br>Q15. Staff are<br>sensitive to my<br>cultural/ethnic<br>background        |  |  |
| Lowest                                                                                |  |                                                                                          |  |  |
| Scoring                                                                               |  |                                                                                          |  |  |
| Questions                                                                             |  |                                                                                          |  |  |
| <b>3.76</b><br>Q18. My child gets<br>along better with<br>friends and other<br>people |  | <b>3.65</b><br>Q22. Overall my<br>child feels better                                     |  |  |
| 3.57<br>Q19. My child is<br>doing better in<br>school and/or<br>work                  |  | <b>3.52</b><br>Q20. My child is<br>better able to cope<br>when things go<br>wrong        |  |  |
| <b>3.38</b><br>Q21. I am satisfied<br>with our family life<br>right now               |  |                                                                                          |  |  |
|                                                                                       |  |                                                                                          |  |  |