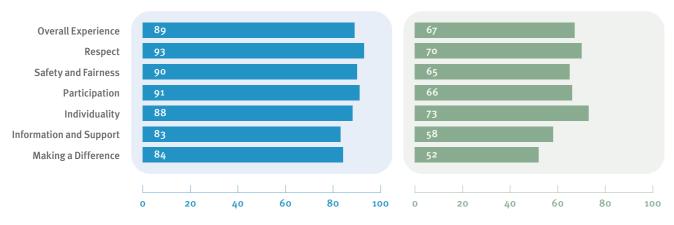

# Experience Scores by Domain 2017



# Highest Scoring Questions

# Scale

5 – Highest Score 1 – Lowest Score

### 4.56

4.43 Q2. Staff showed respect for how respected you were feeling

### 4.40

Q17. You had opportunities for your family and carers to be involved in your treatment and care if you wanted

## Lowest Scoring **Ouestions**

Q19. Explanation

3.85

# 3.76

Q24. The effect the service had on your ability to manage your day to day life

Q10. Your opinions about the involvement of family or friends in your care were

#### 4.42

Q4. Your privacy was respected

#### 4.39

Q6. Your individuality and values were respected

# 3.90

of your rights and responsibilities

Q18. Information given to you about this service

### 3.85

Q25. The effect the service had on vour overall wellbeing

### 3.83

Q20. Access to peer sup