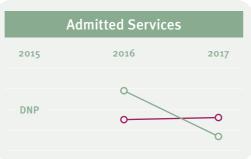

# Experience Scores by Domain 2017



# Highest Scoring Questions

# Scale

5 – Highest Score 1 – Lowest Score

### 4.56

4.43 Q2. Staff showed respect for how respected you were feeling

### 4.40

Q17. You had opportunities for your family and carers to be involved in your treatment and care if you wanted

## Lowest Scoring **Ouestions**

Q19. Explanation

3.85

# 3.76

Q24. The effect the service had on your ability to manage your day to day life

Q10. Your opinions about the involvement of family or friends in your care were

#### 4.42

Q4. Your privacy was respected

#### 4.39

Q6. Your individuality and values were respected

# 3.90

of your rights and responsibilities

Q18. Information given to you about this service

### 3.85

Q25. The effect the service had on vour overall wellbe