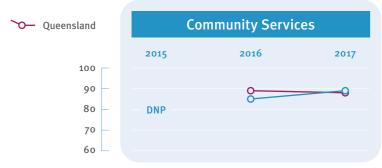

# Experience Scores by Domain 2017



# Highest Scoring Questions

# Scale

5 – Highest Score 1 – Lowest Score

### 4.56

4.43 Q2. Staff showed respect for how respected you were feeling

### 4.40

Q17. You had opportunities for your family and carers to be involved in your treatment and care if you wanted

## Lowest Scoring **Ouestions**

Q19. Explanation

3.85

# 3.76

Q24. The effect the service had on your ability to manage your day to day life

Q10. Your opinions about the involvement of family or friends in your care were

#### 4.42

Q4. Your privacy was respected

#### 4.39

Q6. Your individuality and values were respected

# 3.90

of your rights and responsibilities

Q18. Information given to you about this service

### 3.85

Q25. The effect the service had on vour overall well