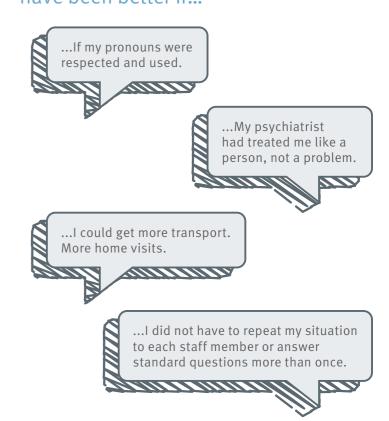

showed respect for how respected you were feeling

### 4.40

Q17. You had opportunities for your family and carers to be involved in your treatment and care if you wanted

## Lowest Scoring **Ouestions**

Q19. Explanation

3.85

# 3.76

Q24. The effect the service had on your ability to manage your day to day life

Q10. Your opinions about the involvement of family or friends in your care were

#### 4.42

Q4. Your privacy was respected

#### 4.39

Q6. Your individuality and values were respected

# 3.90

of your rights and responsibilities

Q18. Information given to you about this service

### 3.85

Q25. The effect the service had on vour overall wellbeing

### 3.83

Q20. Access to peer support

# The best things about this service were...



# My experience would have been better if...



Your Experience of Service