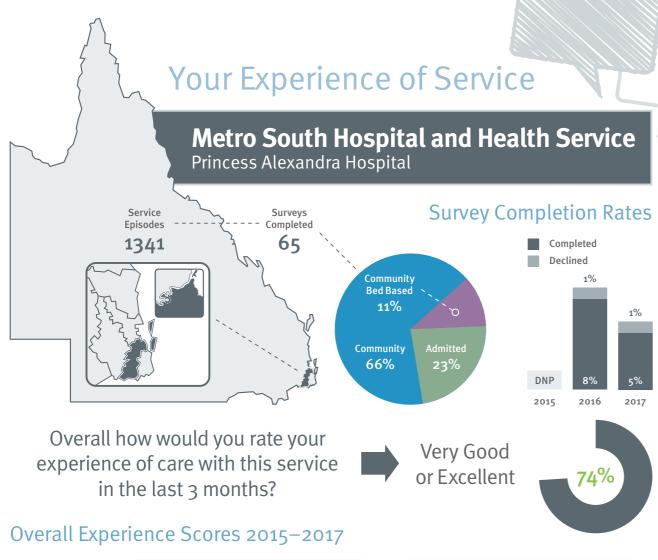

# Experience Scores by Domain 2017



# Highest Scoring Questions

# Scale

5 – Highest Score 1 – Lowest Score

### 4.56

4.43 Q2. Staff showed respect for how respected you were feeling

### 4.40

Q17. You had opportunities for your family and carers to be involved in your treatment and care if you wanted

## Lowest Scoring **Ouestions**

Q19. Explanation

3.85

# 3.76

Q24. The effect the service had on your ability to manage your day to day life

Q10. Your opinions about the involvement of family or friends in your care were

#### 4.42

Q4. Your privacy was respected

#### 4.39

Q6. Your individuality and values were respected

# 3.90

of your rights and responsibilities

Q18. Information given to you about this service

### 3.85

Q25. The effect the service had on vour overall we