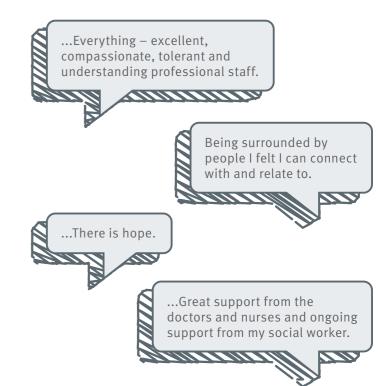

Score 1 – Lowest Score

### 4.56

4.43 Q2. Staff showed respect for how respected you were feeling

### 4.40

Q17. You had opportunities for your family and carers to be involved in your treatment and care if you wanted

## Lowest Scoring **Ouestions**

Q19. Explanation

3.85

# 3.76

Q24. The effect the service had on your ability to manage your day to day life

Q10. Your opinions about the involvement of family or friends in your care were

#### 4.42

Q4. Your privacy was respected

#### 4.39

Q6. Your individuality and values were respected

# 3.90

of your rights and responsibilities

Q18. Information given to you about this service

### 3.85

Q25. The effect the service had on vour overall wellbeing

### 3.83

Q20. Access to peer support

# The best things about this service were...



# My experience would have been better if...



Your Experience of Service