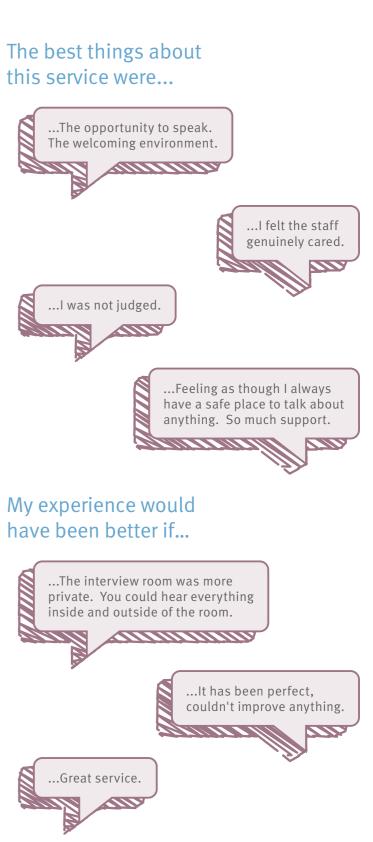

4.79

Q6. Your

respected

individuality

and values were

Scale 5 – Highest Score 1 – Lowest Score

## 4.82

Q<sub>3</sub>. You felt safe using this service

4.75

Q15. You had opportunities to discuss your progress with the staff caring for you

#### 4.74 4.74

Q4. Your privacy was respected

## Lowest Scoring

**Ouestions** 

### 3.97 Q23. The effect

the service had on your hopefulness for the future

## 3.88

Q21. Development of a care plan with you that considered all of your needs

3.86 Q24. The effect the service had on your ability to

3.94

Q19. Explanation

of your rights and

responsibilities

manage your day

to day life

## 3.81

Q18. Information given to you about this service











# What has been the most helpful