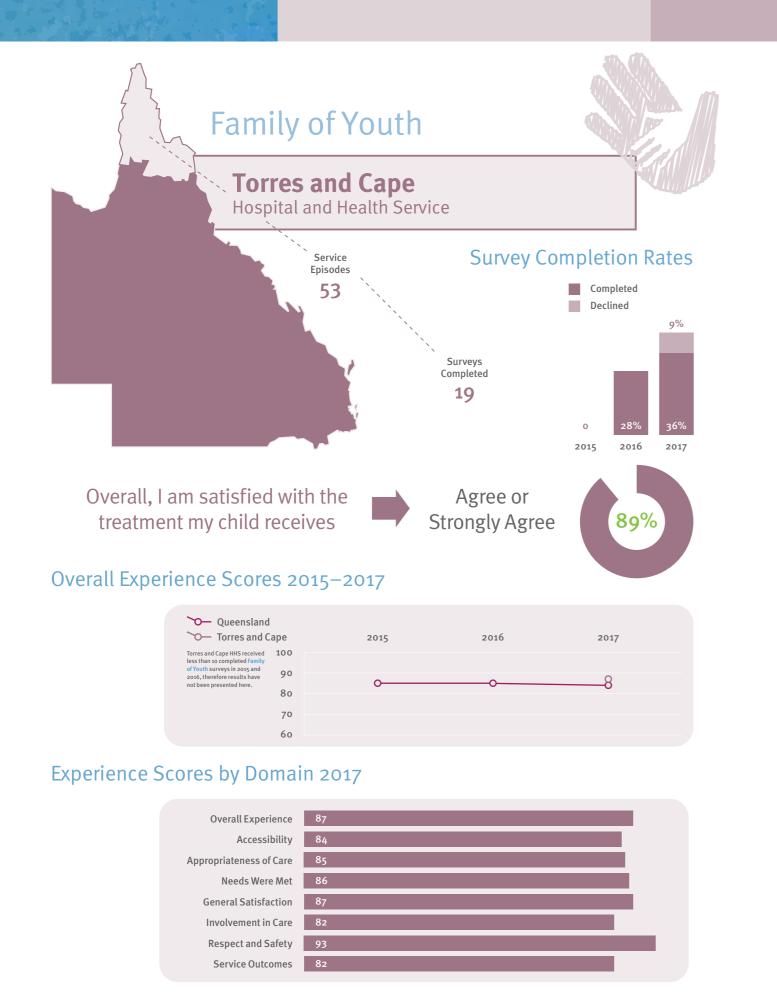

4.79

Q6. Your

respected

individuality

and values were

Scale 5 – Highest Score 1 – Lowest Score

## 4.82

Q<sub>3</sub>. You felt safe using this service

4.75

Q15. You had opportunities to discuss your progress with the staff caring for you

#### 4.74 4.74

Q4. Your privacy was respected

## Lowest Scoring

**Ouestions** 

### 3.97 Q23. The effect

the service had on your hopefulness for the future

## 3.88

Q21. Development of a care plan with you that considered all of your needs

3.86 Q24. The effect the service had on your ability to

3.94

Q19. Explanation

of your rights and

responsibilities

manage your day

to day life

## 3.81

Q18. Information given to you about this service











# What has been the most helpful