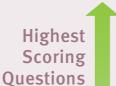

4.79

Q6. Your

respected

individuality

and values were

Scale 5 – Highest Score 1 – Lowest Score

## 4.82

Q<sub>3</sub>. You felt safe using this service

4.75

Q15. You had opportunities to discuss your progress with the staff caring for you

#### 4.74 4.74

Q4. Your privacy was respected